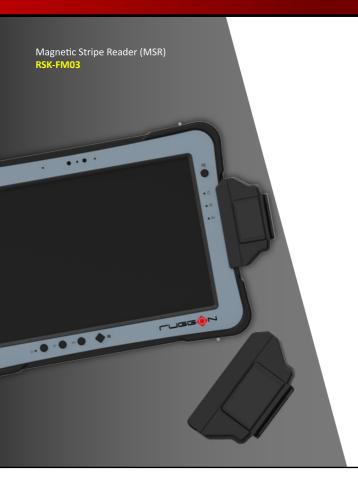

# **Key Features**

• Solid mechanism design and simply plug into USB port

## Specs

- Reference Standards : ANSI / ISO Standards 7810,7811-1/6, 7813, JIS II
- Decoding Method : ISO Track1- IATA, Track2- ABA and Track3- THRIFT
- Card Swiping Speed : card speed through the unit may vary from 3 ips to 100 ips
- IPX5 design
- Supports OS: Windows & Android
- Dimensions: 59 x 41 x 23 mm (2.32 x 1.6 x 0.9 in)
- Weight: 100g (0.22 lb)

#### **Match Products**

• SOL PA501, PX501 Gen3, PM-521