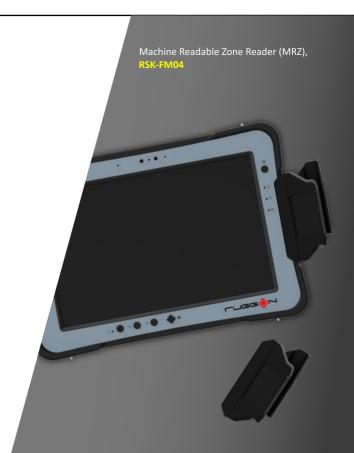

## **Key Features**

• Solid mechanism design and simply plug into USB port

#### **Specs**

- Standard OCR fonts: OCR-B
- Machine readable passports (MRP): 2 lines of 44 characters
- Machine readable visas (MRV) : 2 lines of 44 characters, 2 lines of 36 characters
- Travel documents: 2 lines of 36 characters, 3 lines of 30 characters
- IPX5 design
- Supports OS: Windows & Android
- Dimensions: 92 x 38.5 x 23mm (3.62 x 1.52 x 0.9 in)
- Weight: 100g (0.22 lb)

## **Match Products**

• SOL PA501, PX501 Gen3, PM-521