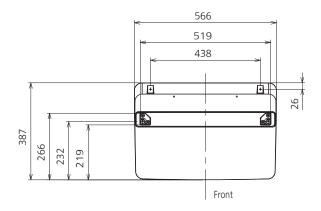

## Product specification (design and specification subject to change without notice)

| Dimemsions (W x H x D)        | 566 x 176 x 387 mm                                                                                                                                         |
|-------------------------------|------------------------------------------------------------------------------------------------------------------------------------------------------------|
| Weight                        | 3 kg                                                                                                                                                       |
| Carton Dimensions (W x H x D) | 690 x 154 x 492 mm                                                                                                                                         |
| Gross weight                  | 5 kg                                                                                                                                                       |
|                               |                                                                                                                                                            |
| Accessories                   | - Stand pole installation screw (4) - Unit installation screw (4)                                                                                          |
|                               | Overturn-prevention parts - Overturn-prevention belt (2) - Screw (2) - Wood screw (2) - Hook (2) - Hook securing screw (2) - Overturn-prevention clamp (2) |

## **DIMENSIONS**

Cautions: This drawing is not a scale Units : mm

<sup>\*</sup> Applicable for 20 series and future 58" /60" models.