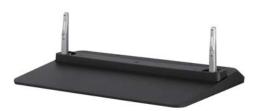

## Product specification (design and specification subject to change without notice)

| Dimemsions (W x H x D)        | 566 x 176 x 387 mm                                                                                                                                         |
|-------------------------------|------------------------------------------------------------------------------------------------------------------------------------------------------------|
| Weight                        | 3 kg                                                                                                                                                       |
| Carton Dimensions (W x H x D) | 690 x 154 x 492 mm                                                                                                                                         |
| Gross weight                  | 5 kg                                                                                                                                                       |
|                               |                                                                                                                                                            |
| Accessories                   | - Stand pole installation screw (4) - Unit installation screw (4)                                                                                          |
|                               | Overturn-prevention parts - Overturn-prevention belt (2) - Screw (2) - Wood screw (2) - Hook (2) - Hook securing screw (2) - Overturn-prevention clamp (2) |