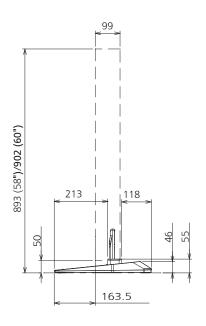

## **DIMENSIONS**

Cautions: This drawing is not a scale Units : mm

<sup>\*</sup> Applicable for 20 series and future 58" /60" models.