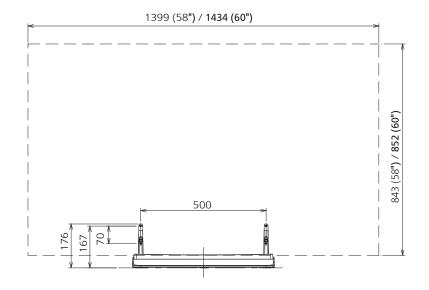

## **DIMENSIONS**

Cautions: This drawing is not a scale Units : mm

<sup>\*</sup> Applicable for 20 series and future 58" /60" models.