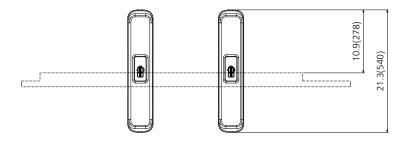

## **Product specification** (design and specification subject to change without notice)

| Dimemsions (W x H x D)        | 4.4" x 26.1" x 21.3" (112 x 663 x 540 mm) with pedestal tube<br>4.4" x 4.9" x 21.3" (112 x 124 x 540 mm) without pedestal tube                                                                                                             |
|-------------------------------|--------------------------------------------------------------------------------------------------------------------------------------------------------------------------------------------------------------------------------------------|
| Weight                        | approx. 10.2 lbs. (4.6 kg) with pedestal tube approx. 6.7 lbs. (3.0 kg) without pedestal tube                                                                                                                                              |
| Carton Dimensions (W x H x D) | 28.8" x 8.3" x 12.6" (716 x 210 x 321mm)                                                                                                                                                                                                   |
| Gross weight                  | approx. 15.5 lbs. (7 kg)                                                                                                                                                                                                                   |
| Accessories                   | - Pedestal tube (2) *The left and right brackets are identical Base installation screw M4 x 28 (4) - Display installation screw M8 x 40 (4)  Overturn-prevention parts - Overturn-prevention belt (2) - Screw M4 x 15 (2) - Wood screw (2) |
| UPC Code                      |                                                                                                                                                                                                                                            |

## **O** DIMENSIONS

Cautions: This drawing is not a scale Units: inches (mm)