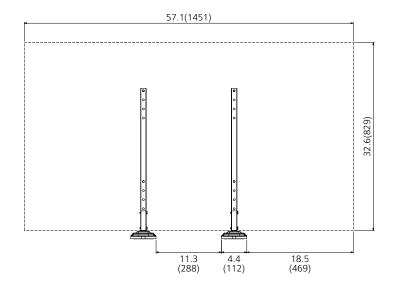

## **Product specification** (design and specification subject to change without notice)

| Dimemsions (W x H x D)        | 4.4" x 26.1" x 21.3" (112 x 663 x 540 mm) with pedestal tube<br>4.4" x 4.9" x 21.3" (112 x 124 x 540 mm) without pedestal tube                                                                                                             |
|-------------------------------|--------------------------------------------------------------------------------------------------------------------------------------------------------------------------------------------------------------------------------------------|
| Weight                        | approx. 10.2 lbs. (4.6 kg) with pedestal tube approx. 6.7 lbs. (3.0 kg) without pedestal tube                                                                                                                                              |
| Carton Dimensions (W x H x D) | 28.8" x 8.3" x 12.6" (716 x 210 x 321mm)                                                                                                                                                                                                   |
| Gross weight                  | approx. 15.5 lbs. (7 kg)                                                                                                                                                                                                                   |
| Accessories                   | - Pedestal tube (2) *The left and right brackets are identical Base installation screw M4 x 28 (4) - Display installation screw M8 x 40 (4)  Overturn-prevention parts - Overturn-prevention belt (2) - Screw M4 x 15 (2) - Wood screw (2) |
| UPC Code                      |                                                                                                                                                                                                                                            |

## **O** DIMENSIONS

Cautions: This drawing is not a scale Units: inches (mm)