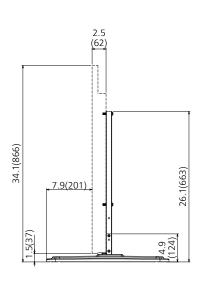

## **Product specification** (design and specification subject to change without notice)

| Dimemsions (W x H x D)        | 4.4" x 26.1" x 21.3" (112 x 663 x 540 mm) with pedestal tube<br>4.4" x 4.9" x 21.3" (112 x 124 x 540 mm) without pedestal tube                                                                                                             |
|-------------------------------|--------------------------------------------------------------------------------------------------------------------------------------------------------------------------------------------------------------------------------------------|
| Weight                        | approx. 10.2 lbs. (4.6 kg) with pedestal tube approx. 6.7 lbs. (3.0 kg) without pedestal tube                                                                                                                                              |
| Carton Dimensions (W x H x D) | 28.8" x 8.3" x 12.6" (716 x 210 x 321mm)                                                                                                                                                                                                   |
| Gross weight                  | approx. 15.5 lbs. (7 kg)                                                                                                                                                                                                                   |
| Accessories                   | - Pedestal tube (2) *The left and right brackets are identical Base installation screw M4 x 28 (4) - Display installation screw M8 x 40 (4)  Overturn-prevention parts - Overturn-prevention belt (2) - Screw M4 x 15 (2) - Wood screw (2) |
| UPC Code                      |                                                                                                                                                                                                                                            |

## **O** DIMENSIONS

Cautions: This drawing is not a scale Units: inches (mm)