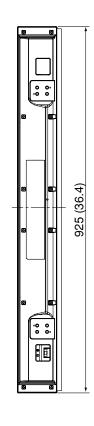

## Product specification (design and specification subject to change without notice)

| Dimensions (W x H x D) | 111 mm x 925 mm x 90 mm (4.4" x 36.4" x 3.5")                               |
|------------------------|-----------------------------------------------------------------------------|
| Speaker unit           | Midrange 57 mm x 126 mm (2.24" x 4.96"): Oval-shaped x 2,                   |
|                        | Tweeter 52 mm (2.05") dia.                                                  |
| INPUT                  | 10 W x 2                                                                    |
| Rated impedance        | 8 Ω                                                                         |
| Cabnet color           | Metallic black                                                              |
| Environment            | Temperature : 0 to 40 °C                                                    |
|                        | Humidity : 20 to 80 % (Must be no condensation)                             |
| Weight                 | 2.2 kg (4.9 lbs.) x 2                                                       |
| Incluted Accessories   | Mounting A bracket (right, left) x 2, Mounting B bracket (right, left) x 2, |
|                        | Bracket mounting screw x 16, Sponge x 2, Speaker cable (25 cm) x 2          |

## Dimensions

90 (3.5)

Cautions: This drawing is not a scale. Units : mm (inches)