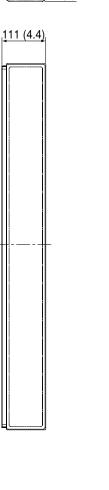

## Product specification (design and specification subject to change without notice)

| Dimensions (W x H x D) | 111 mm x 925 mm x 90 mm (4.4" x 36.4" x 3.5")                               |
|------------------------|-----------------------------------------------------------------------------|
| Speaker unit           | Midrange 57 mm x 126 mm (2.24" x 4.96"): Oval-shaped x 2,                   |
|                        | Tweeter 52 mm (2.05") dia.                                                  |
| INPUT                  | 10 W x 2                                                                    |
| Rated impedance        | 8 Ω                                                                         |
| Cabnet color           | Metallic black                                                              |
| Environment            | Temperature : 0 to 40 °C                                                    |
|                        | Humidity : 20 to 80 % (Must be no condensation)                             |
| Weight                 | 2.2 kg (4.9 lbs.) x 2                                                       |
| Incluted Accessories   | Mounting A bracket (right, left) x 2, Mounting B bracket (right, left) x 2, |
|                        | Bracket mounting screw x 16, Sponge x 2, Speaker cable (25 cm) x 2          |

## Dimensions

90 (3.5)

Cautions: This drawing is not a scale. Units : mm (inches)