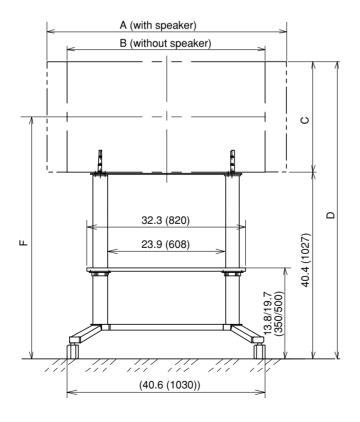

#### **■**Dimensions

|      |   | for 42"     | for 50"     |
|------|---|-------------|-------------|
| Size | Α | 48.1 (1223) | 55.6 (1413) |
|      | В | 40.2 (1020) | 47.6 (1210) |
|      | С | 24.0 (610)  | 28.5 (724)  |
|      | D | 64.4 (1637) | 68.9 (1751) |
|      | E | 3.5 (89)    | 3.7 (95)    |
|      | F | 52.4 (1332) | 54.7 (1389) |

Cautions: This drawing is not a scale.

Unit: inches (mm)