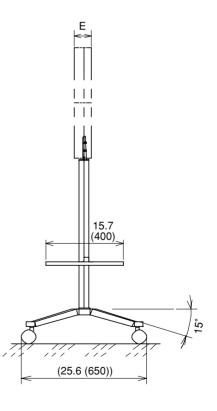

#### **■**Dimensions

|      |   | for 42"     | for 50"     |
|------|---|-------------|-------------|
| Size | Α | 48.1 (1223) | 55.6 (1413) |
|      | В | 40.2 (1020) | 47.6 (1210) |
|      | С | 24.0 (610)  | 28.5 (724)  |
|      | D | 64.4 (1637) | 68.9 (1751) |
|      | E | 3.5 (89)    | 3.7 (95)    |
|      | F | 52.4 (1332) | 54.7 (1389) |

Cautions: This drawing is not a scale.

Unit: inches (mm)