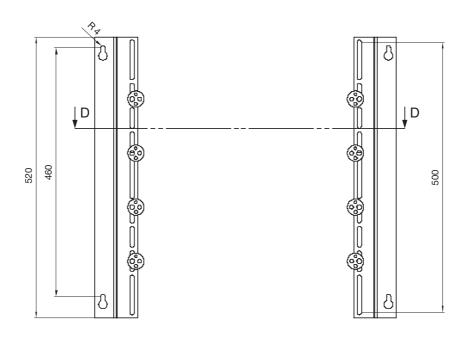

## INFO

- Color: Silver or black.
- Max load: 100 kg
- Weight: 3 kg
- Max size of screen (hole pattern): 500 mm (H), width (W),
- no limit.
- Distance from wall: 23 mm
- Size (rails, WxHxD): 80x520x23 mm.
- Size (threaded holes): M4, M5, M6, M8.

Universal, no extra unislide is needed. Vesa standard: 200x200/400x200/400x400/600x400/800x400 and screens with max hole pattern: 800x500 mm. ART. NO PL010003 PL010004 **DESCRIPTION** Func Flatscreen WH F Black Func Flatscreen WH F Silver