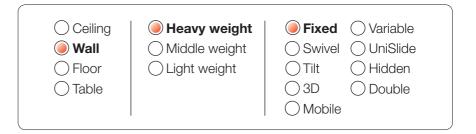

## FUNC FLATSCREEN WH F

The weight of a screen often matches its cost.

The heavier it is, the more expensive. If you have invested in a heavy screen, make sure that it sits tight and secure on the wall. The Func Flatscreen WHF is a reliable solution for heavier screens. It is a very strong construction that can carry up to 100 kg. Once in place it won't come down (unless you want it to).

## INFO

- Color: Silver or black.
- Max load: 100 kg
- Weight: 3 kg
- Max size of screen (hole pattern): 500 mm (H), width (W),
- no limit.
- Distance from wall: 23 mm
- Size (rails, WxHxD): 80x520x23 mm.
- Size (threaded holes): M4, M5, M6, M8.