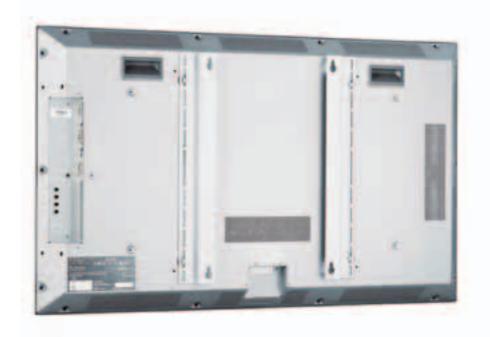

## FUNC FLATSCREEN WH F

The weight of a screen often matches its cost.

The heavier it is, the more expensive. If you have invested in a heavy screen, make sure that it sits tight and secure on the wall. The Func Flatscreen WHF is a reliable solution for heavier screens. It is a very strong construction that can carry up to 100 kg. Once in place it won't come down (unless you want it to).

## FUNC FLATSCREEN WH F