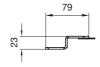

## INFO

- Color: Silver or black.
- Max load: 100 kg
- Weight: 3 kg
- Max size of screen (hole pattern): 500 mm (H), width (W),
- no limit.
- Distance from wall: 23 mm
- Size (rails, WxHxD): 80x520x23 mm.
- Size (threaded holes): M4, M5, M6, M8.