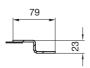

## INFO

- Color: Silver or black.
- Max load: 100 kg
- Weight: 3 kg
- Max size of screen (hole pattern): 500 mm (H), width (W),
- no limit.
- Distance from wall: 23 mm
- Size (rails, WxHxD): 80x520x23 mm.
- Size (threaded holes): M4, M5, M6, M8.