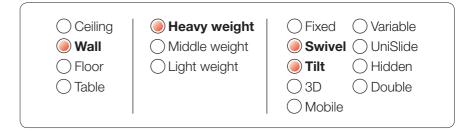

## A new angle for your screen.

SMS Flatscreen WH ST400 is a compact and sturdy stand for heavy screens. It can support screens up to 75 kg in an elegant way. Although robust it is still highly functional, enabling you to tilt and rotate your screen. If you haven't any room on the wall you can mount this smart stand directly to a column. If you want to hang your heavier screen on the wall the SMS Flatscreen WH ST400 is a smart and flexible way to do it.

#### INFO

- Color: Aluminium/silver or black.
- Max load: 75 kg
- Weight: 4 kg

max tilt appr +10°/-3°

- Length: 400 mm
- Distance from the wall: 150 mm
- Tilt & Swivel: The screen can be tilted +10/-3° and swivelled 20°.
- Adjustability: The screen can be raised and lowered along the whole length of the column.