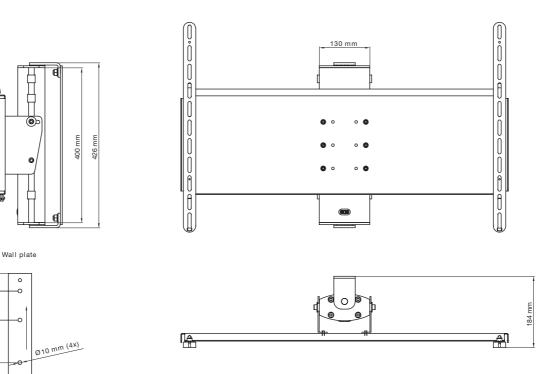

#### INFO

- Color: Aluminium/silver or black.
- Max load: 75 kg
- Weight: 4 kg

max tilt appr +10°/-3°

- Length: 400 mm
- Distance from the wall: 150 mm
- Tilt & Swivel: The screen can be tilted +10/-3° and swivelled 20°.
- Adjustability: The screen can be raised and lowered along the whole length of the column.

The required Universal slide: SMS Flatscreen H2 Unislide (included). Suitable for Vesa Standard: 200x200/400x200/ 400x400/600x400/800x400 and screens with max hole pattern: 800x500 mm.

NOTE: SMS Flatscreen H Unislide is not compatible with this stand.